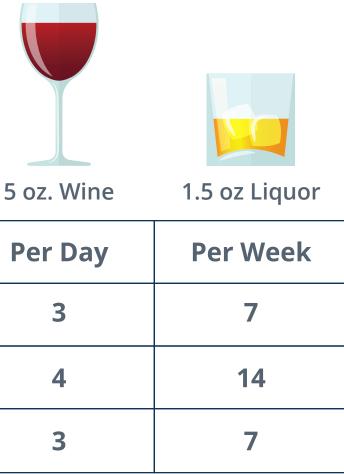

#### WHAT IS A STANDARD DRINK?

Any drink that contains about 14 grams of alcohol.

**RISBIRT.ORG** 

# LOWER RISK DRINK LIMITS

### Less is better.